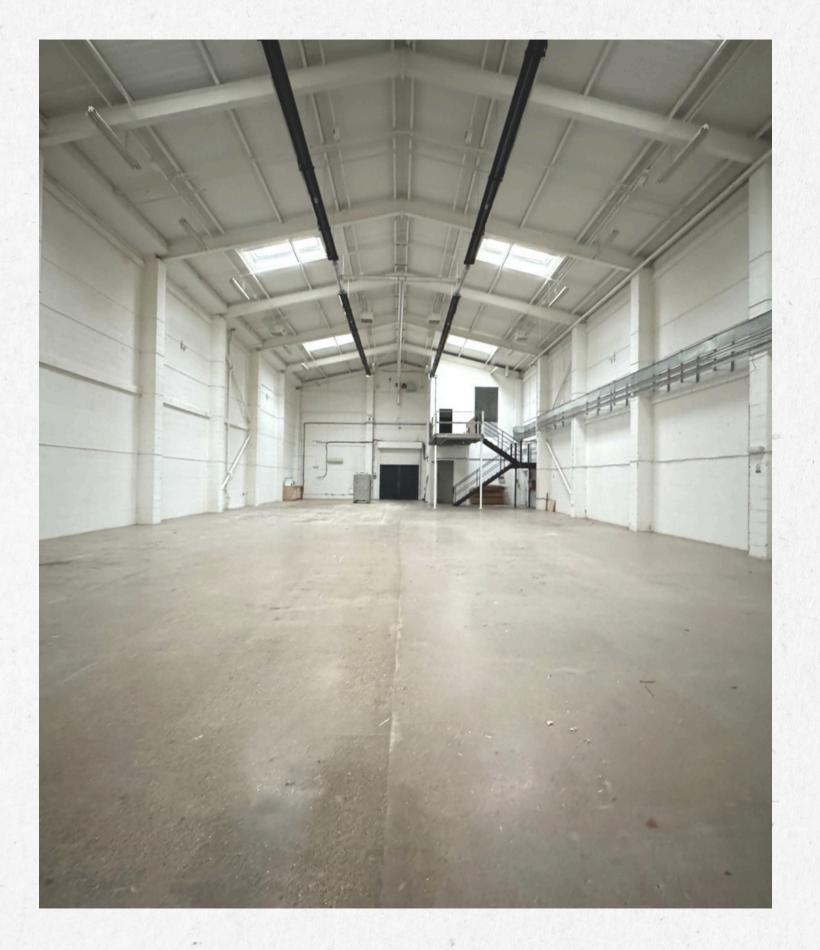

## ABOUT

Forty Two Bermondsey St. is a spacious, 5,000 sq ft blank canvas venue located in the vibrant heart of Bermondsey, just a two-minute walk from London Bridge. With its high ceilings, open floor plan, and industrial-chic aesthetic, this versatile space is ideal for hosting events, filming and photography shoots and creative projects.

## **VENUE SPEC**

- 4,700 sq ft
- 7.7m ceiling height
- Single Phase Power
- 3 x Toilets
- 1 x Accesible Toilet
- Green Room/Production Office
- Paid Car Park NCP London Bridge

• 2 minute walk from London Bridge Station