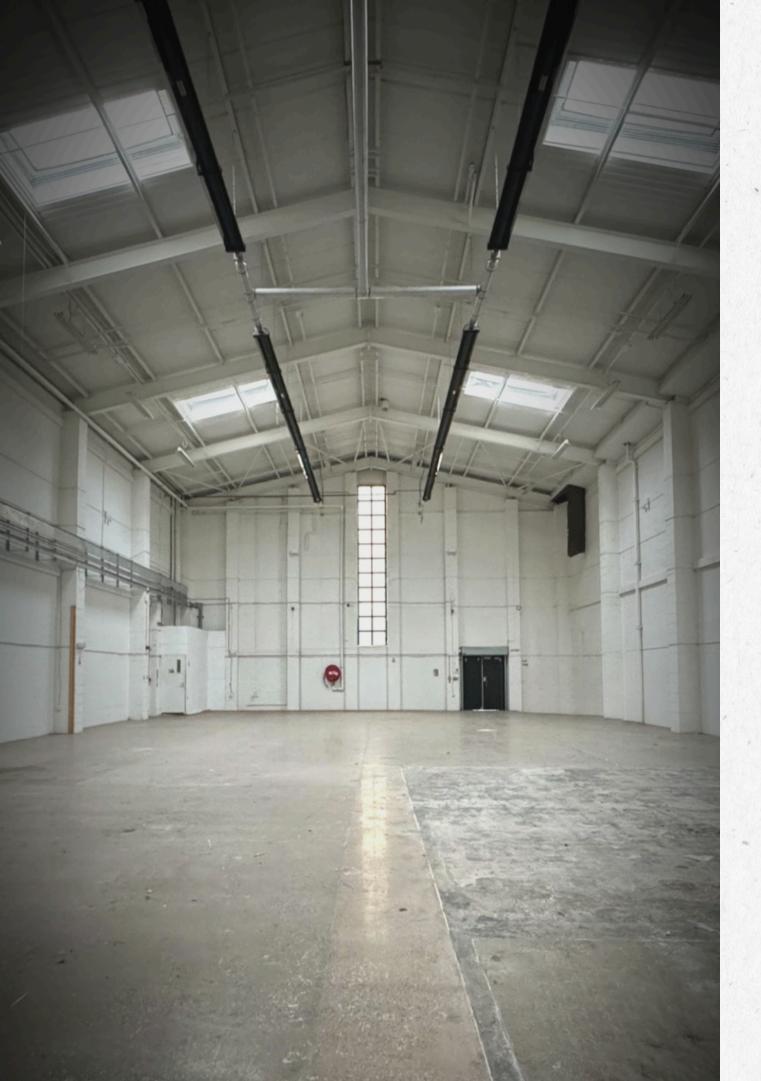

## ABOUT

Forty Two Bermondsey St. is a spacious, 5,000 sq ft blank canvas venue located in the vibrant heart of Bermondsey, just a two-minute walk from London Bridge. With its high ceilings, open floor plan, and industrial-chic aesthetic, this versatile space is ideal for hosting events, filming and photography shoots and creative projects.

## **VENUE SPEC**

- 4,700 sq ft
- 7.7m ceiling height
- Single Phase Power
- 3 x Toilets
- 1 x Accesible Toilet
- Green Room/Production Office
- Paid Car Park NCP London Bridge

• 2 minute walk from London Bridge Station