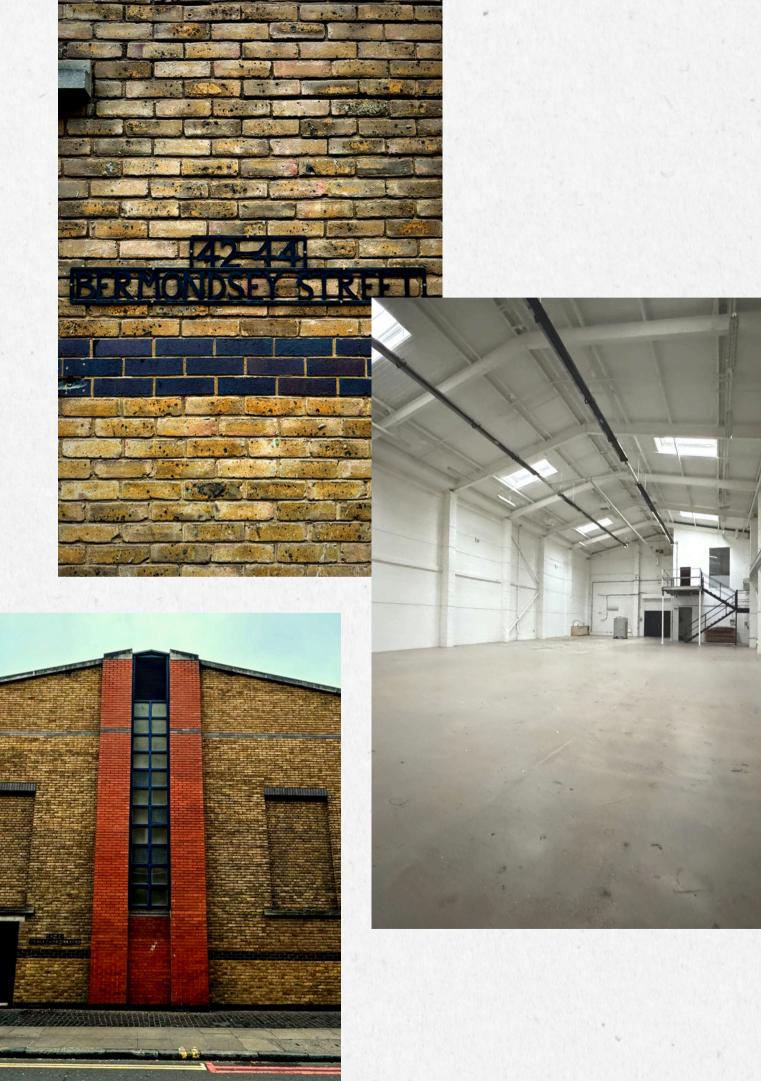

# FORTY TWO BERMONDSEY ST.

## ABOUT

Forty Two Bermondsey St. is a spacious, 5,000 sq ft blank canvas venue located in the vibrant heart of Bermondsey, just a two-minute walk from London Bridge. With its high ceilings, open floor plan, and industrial-chic aesthetic, this versatile space is ideal for hosting events, filming and photography shoots and creative projects.