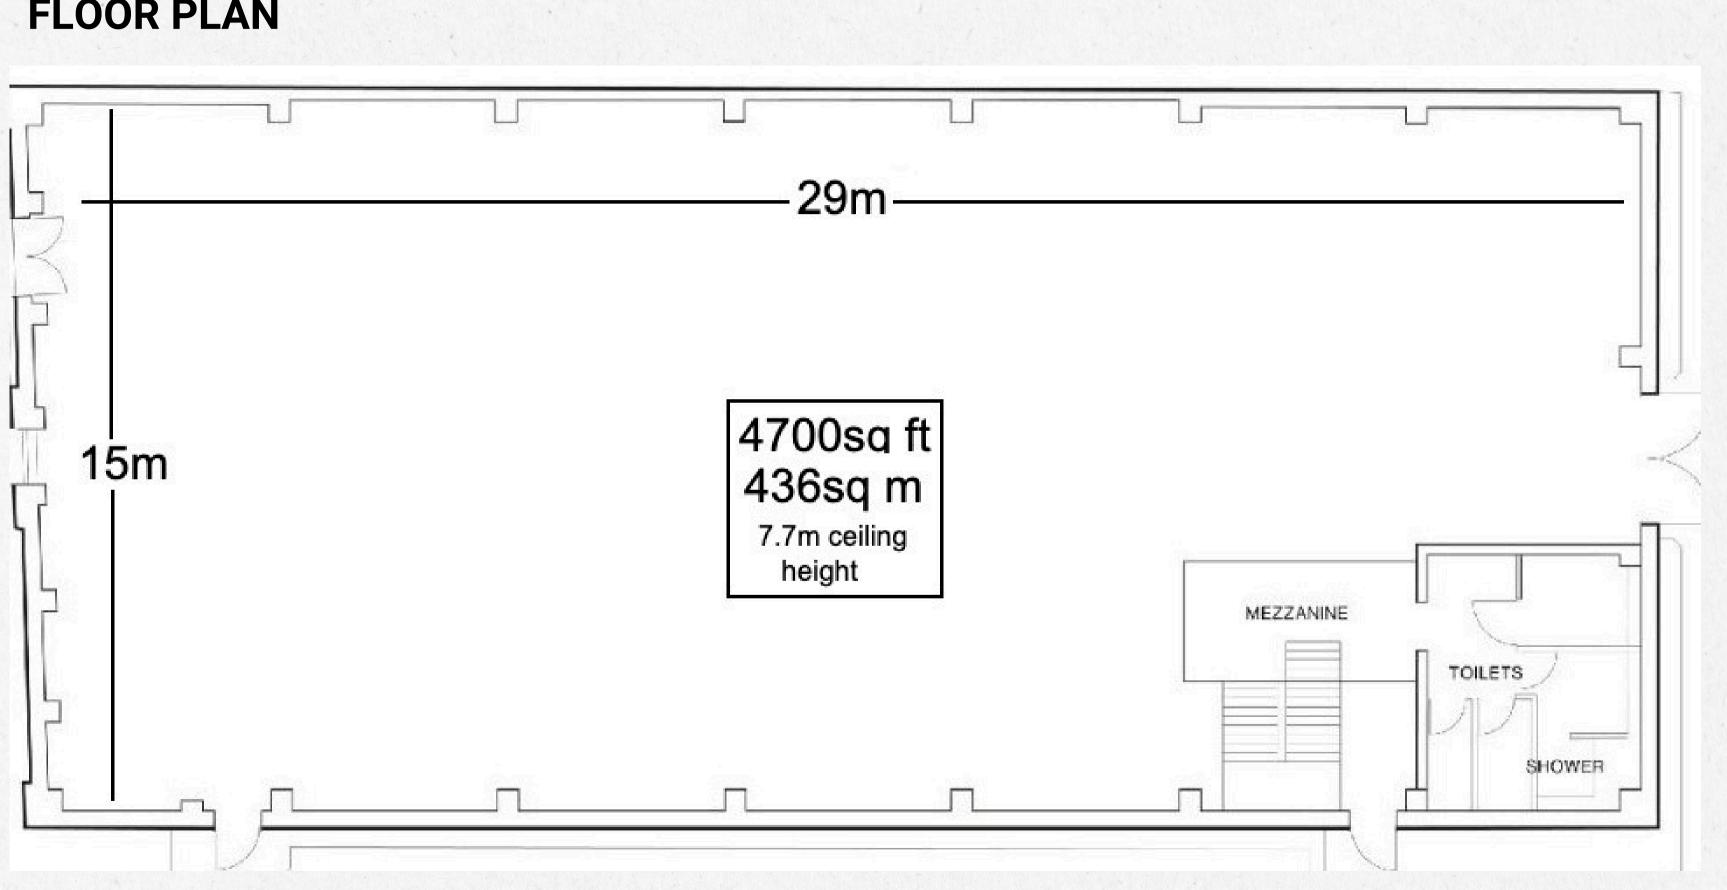

## **VENUE SPEC**

- 4,700 sq ft
- 7.7m ceiling height
- Single Phase Power
- 3 x Toilets
- 1 x Accesible Toilet
- Green Room/Production Office
- Paid Car Park NCP London Bridge

• 2 minute walk from London Bridge Station

**FLOOR PLAN** 